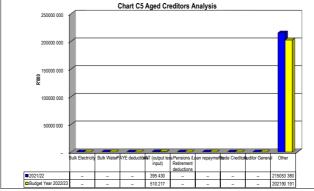

| Item of Financial Position/ Performance | Actual<br>MARCH<br>2023              | Actual<br>APRIL<br>2023 | Trend Analysis                                                                                                  |
|-----------------------------------------|--------------------------------------|-------------------------|-----------------------------------------------------------------------------------------------------------------|
| (Table C6) Total Assets                 | R 178 934 314                        | R 163 406 630           | Municipality has liquidity problems whereby the current liabilities exceed current assets. The                  |
| Total Liabilities                       | R 211 145 949                        | R 223 835 896           | municipality is grants dependent and the only source of revenue is minor tariffs charges after equitable share. |
| Total Net Liabilities                   | R (32 211 635)                       | R (60 429 267)          |                                                                                                                 |
| MFMA Compliance                         |                                      |                         |                                                                                                                 |
| Monthly reports                         | MFMA 71,66                           | MFMA 71,66              | Submit monthly reports on budget implementation and employee costs.                                             |
| Budget                                  | MFMA 75(1)<br>MFMA 53                | MFMA 71                 | Submit monthly report on the budget                                                                             |
|                                         | MFMA 71<br>MFMA 66<br>MFMA 21 (1)(b) | MFMA 54(1)              | Review implementation of budget and service delivery and budget implementation plan                             |
| Quarterly Reports                       |                                      | MFMA 11<br>MFMA sec 52  | Quarterly Withdrawals Quarter 1 reporting Quarter 2 reporting Quarter 3 reporting                               |