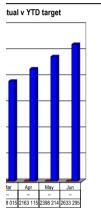

## 5. EXECUTIVE SUMMARY

| Item of Financial Position/ Performance                | Actual<br>MARCH<br>2023 | Actual<br>APRIL<br>2023 | Trend Analysis                                                          |
|--------------------------------------------------------|-------------------------|-------------------------|-------------------------------------------------------------------------|
| Current Assets                                         |                         |                         |                                                                         |
| (Table SC3)<br>Debtors                                 | R 9 331 768             | R 9 329 008             | Slight decrease due to staff recoveries                                 |
| Cash & cash equivalent                                 | ts:                     |                         |                                                                         |
| Cashbook balance<br>(bank reconciliation)<br>Primary   | R 30 034 285            | R 6 259 876             | Decrease due to operational activities                                  |
| Cashbook balance<br>(bank reconciliation)<br>Licensing | R 42 837 931            | R 57 784 663            |                                                                         |
| Current Liabilities                                    |                         |                         |                                                                         |
| (Table SC4)Creditors                                   | R 181 677 526           | R 194 532 830           | Increase due to Licensing fees paid in April                            |
| Cash Flow                                              |                         |                         |                                                                         |
| (Table C7) Receipts                                    | R 116 443 275           | R 22 090 394            | Decrease due to operational activities.                                 |
| Payments                                               | R 64 517 765            | R 31 094 661            |                                                                         |
| Cash flow closing balance                              | R 82 183 199            | R 73 812 426            |                                                                         |
| Cost Coverage indicator                                | 2.4                     | 2.15                    | Decrease due to operational activities.                                 |
| (Table C2) Operating Revenue for Month                 | R 89 735 001            | R 8 015 267             | Received to date 98.83% (benchmark 83.33%).                             |
| Operating Expenditure for Month                        | R 41 888 058            | R 36 232 898            | Spent to date 73.42% (bench mark 83.33%).                               |
| (Table C5 ) Capital Expenditure                        | R 24 270                | R 245 608               | Total Capex budget spent to date is 32.5% (benchmark 83.33%) for Month. |