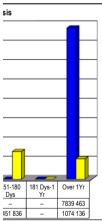

| Item of Financial Position/ Performance | Actual<br>MARCH<br>2023              | Actual<br>APRIL<br>2023 | Trend Analysis                                                                                                  |
|-----------------------------------------|--------------------------------------|-------------------------|-----------------------------------------------------------------------------------------------------------------|
| (Table C6) Total Assets                 | R 178 934 314                        | R 163 406 630           | Municipality has liquidity problems whereby the current liabilities exceed current assets. The                  |
| Total Liabilities                       | R 211 145 949                        | R 223 835 896           | municipality is grants dependent and the only source of revenue is minor tariffs charges after equitable share. |
| Total Net Liabilities                   | R (32 211 635)                       | R (60 429 267)          |                                                                                                                 |
| MFMA Compliance                         |                                      |                         |                                                                                                                 |
| Monthly reports                         | MFMA 71,66                           | MFMA 71,66              | Submit monthly reports on budget implementation and employee costs.                                             |
| Budget                                  | MFMA 75(1)<br>MFMA 53                | MFMA 71                 | Submit monthly report on the budget                                                                             |
|                                         | MFMA 71<br>MFMA 66<br>MFMA 21 (1)(b) | MFMA 54(1)              | Review implementation of budget and service delivery and budget implementation plan                             |
| Quarterly Reports                       |                                      | MFMA 11<br>MFMA sec 52  | Quarterly Withdrawals Quarter 1 reporting Quarter 2 reporting Quarter 3 reporting                               |