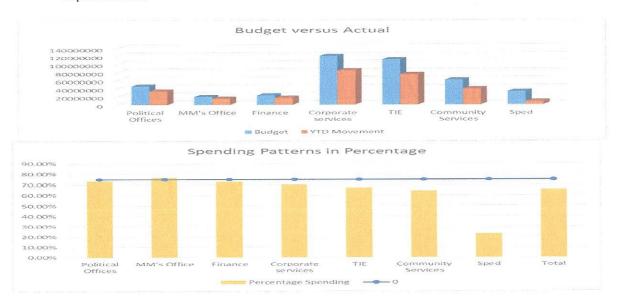

## 5. EXECUTIVE SUMMARY

| Item of Financial Position/ Performance                | Actual<br>MARCH<br>2023 | Actual<br>APRIL<br>2023 | Trend Analysis                                                          |
|--------------------------------------------------------|-------------------------|-------------------------|-------------------------------------------------------------------------|
| Current Assets                                         |                         |                         |                                                                         |
| (Table SC3)<br>Debtors                                 | R 9 331 768             | R 9 329 008             | Slight decrease due to staff recoveries                                 |
| Cash & cash equivalent                                 | ts:                     |                         |                                                                         |
| Cashbook balance<br>(bank reconciliation)<br>Primary   | R 30 034 285            | R 6 259 876             | Decrease due to operational activities                                  |
| Cashbook balance<br>(bank reconciliation)<br>Licensing | R 42 837 931            | R 57 784 663            |                                                                         |
| Current Liabilities                                    |                         |                         |                                                                         |
| (Table SC4)Creditors                                   | R 181 677 526           | R 194 532 830           | Increase due to Licensing fees paid in April                            |
| Cash Flow                                              |                         |                         |                                                                         |
| (Table C7) Receipts                                    | R 116 443 275           | R 22 090 394            | Decrease due to operational activities.                                 |
| Payments                                               | R 64 517 765            | R 31 094 661            |                                                                         |
| Cash flow closing balance                              | R 82 183 199            | R 73 812 426            |                                                                         |
| Cost Coverage indicator                                | 2.4                     | 2.15                    | Decrease due to operational activities.                                 |
| (Table C2) Operating Revenue for Month                 | R 89 735 001            | R 8 015 267             | Received to date 98.83% (benchmark 83.33%).                             |
| Operating Expenditure for Month                        | R 41 888 058            | R 36 232 898            | Spent to date 73.42% (bench mark 83.33%).                               |
| (Table C5 ) Capital Expenditure                        | R 24 270                | R 245 608               | Total Capex budget spent to date is 32.5% (benchmark 83.33%) for Month. |