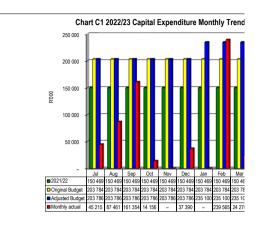

## 5. EXECUTIVE SUMMARY

| Item of Financial Position/ Performance                | Actual<br>MARCH<br>2023 | Actual<br>APRIL<br>2023 | Trend Analysis                                                          |
|--------------------------------------------------------|-------------------------|-------------------------|-------------------------------------------------------------------------|
| Current Assets                                         |                         |                         |                                                                         |
| (Table SC3)<br>Debtors                                 | R 9 331 768             | R 9 329 008             | Slight decrease due to staff recoveries                                 |
| Cash & cash equivalent                                 | ts:                     |                         |                                                                         |
| Cashbook balance<br>(bank reconciliation)<br>Primary   | R 30 034 285            | R 6 259 876             | Decrease due to operational activities                                  |
| Cashbook balance<br>(bank reconciliation)<br>Licensing | R 42 837 931            | R 57 784 663            |                                                                         |
| Current Liabilities                                    |                         |                         |                                                                         |
| (Table SC4)Creditors                                   | R 181 677 526           | R 194 532 830           | Increase due to Licensing fees paid in April                            |
| Cash Flow                                              |                         |                         |                                                                         |
| (Table C7) Receipts                                    | R 116 443 275           | R 22 090 394            | Decrease due to operational activities.                                 |
| Payments                                               | R 64 517 765            | R 31 094 661            |                                                                         |
| Cash flow closing balance                              | R 82 183 199            | R 73 812 426            |                                                                         |
| Cost Coverage indicator                                | 2.4                     | 2.15                    | Decrease due to operational activities.                                 |
| (Table C2) Operating Revenue for Month                 | R 89 735 001            | R 8 015 267             | Received to date 98.83% (benchmark 83.33%).                             |
| Operating Expenditure for Month                        | R 41 888 058            | R 36 232 898            | Spent to date 73.42% (bench mark 83.33%).                               |
| (Table C5 ) Capital Expenditure                        | R 24 270                | R 245 608               | Total Capex budget spent to date is 32.5% (benchmark 83.33%) for Month. |