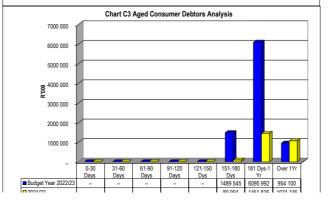

## 5. EXECUTIVE SUMMARY

| Item of Financial Position/ Performance                | Actual<br>MARCH<br>2023 | Actual<br>APRIL<br>2023 | Trend Analysis                                                          |
|--------------------------------------------------------|-------------------------|-------------------------|-------------------------------------------------------------------------|
| Current Assets                                         |                         |                         |                                                                         |
| (Table SC3)<br>Debtors                                 | R 9 331 768             | R 9 329 008             | Slight decrease due to staff recoveries                                 |
| Cash & cash equivalent                                 | ts:                     |                         |                                                                         |
| Cashbook balance<br>(bank reconciliation)<br>Primary   | R 30 034 285            | R 6 259 876             | Decrease due to operational activities                                  |
| Cashbook balance<br>(bank reconciliation)<br>Licensing | R 42 837 931            | R 57 784 663            |                                                                         |
| Current Liabilities                                    |                         |                         |                                                                         |
| (Table SC4)Creditors                                   | R 181 677 526           | R 194 532 830           | Increase due to Licensing fees paid in April                            |
| Cash Flow                                              |                         |                         |                                                                         |
| (Table C7) Receipts                                    | R 116 443 275           | R 22 090 394            | Decrease due to operational activities.                                 |
| Payments                                               | R 64 517 765            | R 31 094 661            |                                                                         |
| Cash flow closing balance                              | R 82 183 199            | R 73 812 426            |                                                                         |
| Cost Coverage indicator                                | 2.4                     | 2.15                    | Decrease due to operational activities.                                 |
| (Table C2) Operating Revenue for Month                 | R 89 735 001            | R 8 015 267             | Received to date 98.83% (benchmark 83.33%).                             |
| Operating Expenditure for Month                        | R 41 888 058            | R 36 232 898            | Spent to date 73.42% (bench mark 83.33%).                               |
| (Table C5 ) Capital Expenditure                        | R 24 270                | R 245 608               | Total Capex budget spent to date is 32.5% (benchmark 83.33%) for Month. |