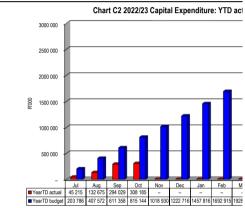

## 5. EXECUTIVE SUMMARY

| Item of Financial Position/ Performance                | Actual<br>MARCH<br>2023 | Actual<br>APRIL<br>2023 | Trend Analysis                                                          |
|--------------------------------------------------------|-------------------------|-------------------------|-------------------------------------------------------------------------|
| Current Assets                                         |                         |                         |                                                                         |
| (Table SC3)<br>Debtors                                 | R 9 331 768             | R 9 329 008             | Slight decrease due to staff recoveries                                 |
| Cash & cash equivalent                                 | ts:                     |                         |                                                                         |
| Cashbook balance<br>(bank reconciliation)<br>Primary   | R 30 034 285            | R 6 259 876             | Decrease due to operational activities                                  |
| Cashbook balance<br>(bank reconciliation)<br>Licensing | R 42 837 931            | R 57 784 663            |                                                                         |
| Current Liabilities                                    |                         |                         |                                                                         |
| (Table SC4)Creditors                                   | R 181 677 526           | R 194 532 830           | Increase due to Licensing fees paid in April                            |
| Cash Flow                                              |                         |                         |                                                                         |
| (Table C7) Receipts                                    | R 116 443 275           | R 22 090 394            | Decrease due to operational activities.                                 |
| Payments                                               | R 64 517 765            | R 31 094 661            |                                                                         |
| Cash flow closing balance                              | R 82 183 199            | R 73 812 426            |                                                                         |
| Cost Coverage indicator                                | 2.4                     | 2.15                    | Decrease due to operational activities.                                 |
| (Table C2) Operating Revenue for Month                 | R 89 735 001            | R 8 015 267             | Received to date 98.83% (benchmark 83.33%).                             |
| Operating Expenditure for Month                        | R 41 888 058            | R 36 232 898            | Spent to date 73.42% (bench mark 83.33%).                               |
| (Table C5 ) Capital Expenditure                        | R 24 270                | R 245 608               | Total Capex budget spent to date is 32.5% (benchmark 83.33%) for Month. |