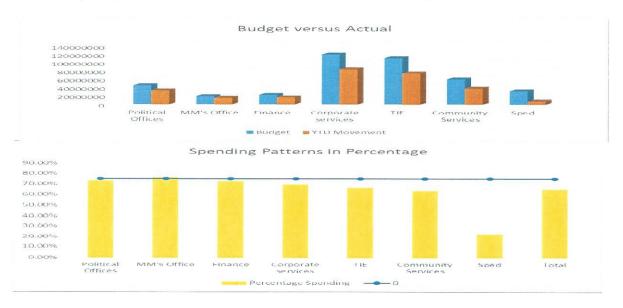

## 5. EXECUTIVE SUMMARY

| Item of Financial Position/ Performance                | Actual<br>MARCH<br>2023 | Actual<br>APRIL<br>2023 | Trend Analysis                                                          |
|--------------------------------------------------------|-------------------------|-------------------------|-------------------------------------------------------------------------|
| Current Assets                                         |                         |                         |                                                                         |
| (Table SC3)<br>Debtors                                 | R 9 331 768             | R 9 329 008             | Slight decrease due to staff recoveries                                 |
| Cash & cash equivalent                                 | ts:                     |                         |                                                                         |
| Cashbook balance<br>(bank reconciliation)<br>Primary   | R 30 034 285            | R 6 259 876             | Decrease due to operational activities                                  |
| Cashbook balance<br>(bank reconciliation)<br>Licensing | R 42 837 931            | R 57 784 663            |                                                                         |
| Current Liabilities                                    |                         |                         |                                                                         |
| (Table SC4)Creditors                                   | R 181 677 526           | R 194 532 830           | Increase due to Licensing fees paid in April                            |
| Cash Flow                                              |                         |                         |                                                                         |
| (Table C7) Receipts                                    | R 116 443 275           | R 22 090 394            | Decrease due to operational activities.                                 |
| Payments                                               | R 64 517 765            | R 31 094 661            |                                                                         |
| Cash flow closing balance                              | R 82 183 199            | R 73 812 426            |                                                                         |
| Cost Coverage indicator                                | 2.4                     | 2.15                    | Decrease due to operational activities.                                 |
| (Table C2) Operating Revenue for Month                 | R 89 735 001            | R 8 015 267             | Received to date 98.83% (benchmark 83.33%).                             |
| Operating Expenditure for Month                        | R 41 888 058            | R 36 232 898            | Spent to date 73.42% (bench mark 83.33%).                               |
| (Table C5 ) Capital Expenditure                        | R 24 270                | R 245 608               | Total Capex budget spent to date is 32.5% (benchmark 83.33%) for Month. |