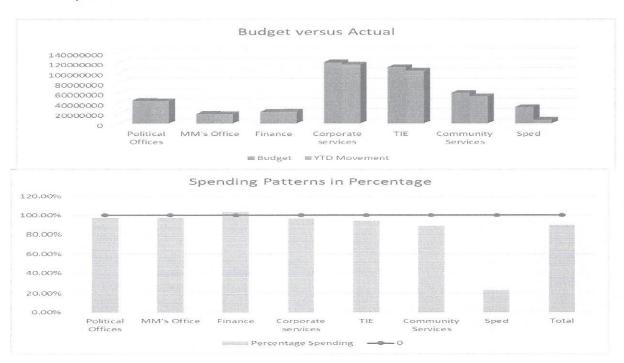

## 5. EXECUTIVE SUMMARY

| Item of Financial Position/ Performance                | Actual<br>MARCH<br>2023 | Actual<br>APRIL<br>2023 | Trend Analysis                                                          |
|--------------------------------------------------------|-------------------------|-------------------------|-------------------------------------------------------------------------|
| Current Assets                                         |                         |                         |                                                                         |
| (Table SC3)<br>Debtors                                 | R 9 331 768             | R 9 329 008             | Slight decrease due to staff recoveries                                 |
| Cash & cash equivalent                                 | ts:                     |                         |                                                                         |
| Cashbook balance<br>(bank reconciliation)<br>Primary   | R 30 034 285            | R 6 259 876             | Decrease due to operational activities                                  |
| Cashbook balance<br>(bank reconciliation)<br>Licensing | R 42 837 931            | R 57 784 663            |                                                                         |
| Current Liabilities                                    |                         |                         |                                                                         |
| (Table SC4)Creditors                                   | R 181 677 526           | R 194 532 830           | Increase due to Licensing fees paid in April                            |
| Cash Flow                                              |                         |                         |                                                                         |
| (Table C7) Receipts                                    | R 116 443 275           | R 22 090 394            | Decrease due to operational activities.                                 |
| Payments                                               | R 64 517 765            | R 31 094 661            |                                                                         |
| Cash flow closing balance                              | R 82 183 199            | R 73 812 426            |                                                                         |
| Cost Coverage indicator                                | 2.4                     | 2.15                    | Decrease due to operational activities.                                 |
| (Table C2) Operating Revenue for Month                 | R 89 735 001            | R 8 015 267             | Received to date 98.83% (benchmark 83.33%).                             |
| Operating Expenditure for Month                        | R 41 888 058            | R 36 232 898            | Spent to date 73.42% (bench mark 83.33%).                               |
| (Table C5 ) Capital Expenditure                        | R 24 270                | R 245 608               | Total Capex budget spent to date is 32.5% (benchmark 83.33%) for Month. |