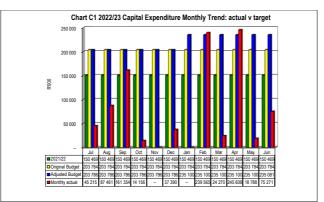

## 5. EXECUTIVE SUMMARY

| Item of Financial Position/ Performance                | Actual<br>MARCH<br>2023 | Actual<br>APRIL<br>2023 | Trend Analysis                                                          |
|--------------------------------------------------------|-------------------------|-------------------------|-------------------------------------------------------------------------|
| Current Assets                                         |                         |                         |                                                                         |
| (Table SC3)<br>Debtors                                 | R 9 331 768             | R 9 329 008             | Slight decrease due to staff recoveries                                 |
| Cash & cash equivalent                                 | ts:                     |                         |                                                                         |
| Cashbook balance<br>(bank reconciliation)<br>Primary   | R 30 034 285            | R 6 259 876             | Decrease due to operational activities                                  |
| Cashbook balance<br>(bank reconciliation)<br>Licensing | R 42 837 931            | R 57 784 663            |                                                                         |
| Current Liabilities                                    |                         |                         |                                                                         |
| (Table SC4)Creditors                                   | R 181 677 526           | R 194 532 830           | Increase due to Licensing fees paid in April                            |
| Cash Flow                                              |                         |                         |                                                                         |
| (Table C7) Receipts                                    | R 116 443 275           | R 22 090 394            | Decrease due to operational activities.                                 |
| Payments                                               | R 64 517 765            | R 31 094 661            |                                                                         |
| Cash flow closing balance                              | R 82 183 199            | R 73 812 426            |                                                                         |
| Cost Coverage indicator                                | 2.4                     | 2.15                    | Decrease due to operational activities.                                 |
| (Table C2) Operating Revenue for Month                 | R 89 735 001            | R 8 015 267             | Received to date 98.83% (benchmark 83.33%).                             |
| Operating Expenditure for Month                        | R 41 888 058            | R 36 232 898            | Spent to date 73.42% (bench mark 83.33%).                               |
| (Table C5 ) Capital Expenditure                        | R 24 270                | R 245 608               | Total Capex budget spent to date is 32.5% (benchmark 83.33%) for Month. |