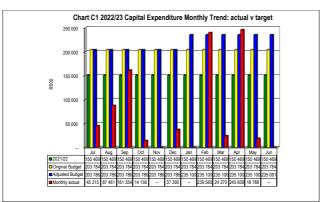

## 5. EXECUTIVE SUMMARY

| Item of Financial Position/ Performance                | Actual<br>MARCH<br>2023 | Actual<br>APRIL<br>2023 | Trend Analysis                                                          |
|--------------------------------------------------------|-------------------------|-------------------------|-------------------------------------------------------------------------|
| Current Assets                                         |                         |                         |                                                                         |
| (Table SC3)<br>Debtors                                 | R 9 331 768             | R 9 329 008             | Slight decrease due to staff recoveries                                 |
| Cash & cash equivalent                                 | ts:                     |                         |                                                                         |
| Cashbook balance<br>(bank reconciliation)<br>Primary   | R 30 034 285            | R 6 259 876             | Decrease due to operational activities                                  |
| Cashbook balance<br>(bank reconciliation)<br>Licensing | R 42 837 931            | R 57 784 663            |                                                                         |
| Current Liabilities                                    |                         |                         |                                                                         |
| (Table SC4)Creditors                                   | R 181 677 526           | R 194 532 830           | Increase due to Licensing fees paid in April                            |
| Cash Flow                                              |                         |                         |                                                                         |
| (Table C7) Receipts                                    | R 116 443 275           | R 22 090 394            | Decrease due to operational activities.                                 |
| Payments                                               | R 64 517 765            | R 31 094 661            |                                                                         |
| Cash flow closing balance                              | R 82 183 199            | R 73 812 426            |                                                                         |
| Cost Coverage indicator                                | 2.4                     | 2.15                    | Decrease due to operational activities.                                 |
| (Table C2) Operating Revenue for Month                 | R 89 735 001            | R 8 015 267             | Received to date 98.83% (benchmark 83.33%).                             |
| Operating Expenditure for Month                        | R 41 888 058            | R 36 232 898            | Spent to date 73.42% (bench mark 83.33%).                               |
| (Table C5 ) Capital Expenditure                        | R 24 270                | R 245 608               | Total Capex budget spent to date is 32.5% (benchmark 83.33%) for Month. |