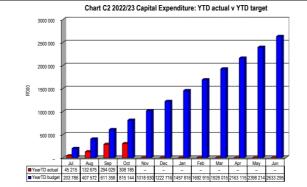

## 5. EXECUTIVE SUMMARY

| Item of Financial Position/ Performance                | Actual<br>MARCH<br>2023 | Actual<br>APRIL<br>2023 | Trend Analysis                                                          |
|--------------------------------------------------------|-------------------------|-------------------------|-------------------------------------------------------------------------|
| Current Assets                                         |                         |                         |                                                                         |
| (Table SC3)<br>Debtors                                 | R 9 331 768             | R 9 329 008             | Slight decrease due to staff recoveries                                 |
| Cash & cash equivalent                                 | ts:                     |                         |                                                                         |
| Cashbook balance<br>(bank reconciliation)<br>Primary   | R 30 034 285            | R 6 259 876             | Decrease due to operational activities                                  |
| Cashbook balance<br>(bank reconciliation)<br>Licensing | R 42 837 931            | R 57 784 663            |                                                                         |
| Current Liabilities                                    |                         |                         |                                                                         |
| (Table SC4)Creditors                                   | R 181 677 526           | R 194 532 830           | Increase due to Licensing fees paid in April                            |
| Cash Flow                                              |                         |                         |                                                                         |
| (Table C7) Receipts                                    | R 116 443 275           | R 22 090 394            | Decrease due to operational activities.                                 |
| Payments                                               | R 64 517 765            | R 31 094 661            |                                                                         |
| Cash flow closing balance                              | R 82 183 199            | R 73 812 426            |                                                                         |
| Cost Coverage indicator                                | 2.4                     | 2.15                    | Decrease due to operational activities.                                 |
| (Table C2) Operating Revenue for Month                 | R 89 735 001            | R 8 015 267             | Received to date 98.83% (benchmark 83.33%).                             |
| Operating Expenditure for Month                        | R 41 888 058            | R 36 232 898            | Spent to date 73.42% (bench mark 83.33%).                               |
| (Table C5 ) Capital Expenditure                        | R 24 270                | R 245 608               | Total Capex budget spent to date is 32.5% (benchmark 83.33%) for Month. |