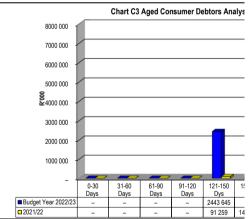

## 5. EXECUTIVE SUMMARY

| Item of Financial Position/ Performance                | Actual<br>MARCH<br>2023 | Actual<br>APRIL<br>2023 | Trend Analysis                                                          |
|--------------------------------------------------------|-------------------------|-------------------------|-------------------------------------------------------------------------|
| Current Assets                                         |                         |                         |                                                                         |
| (Table SC3)<br>Debtors                                 | R 9 331 768             | R 9 329 008             | Slight decrease due to staff recoveries                                 |
| Cash & cash equivalent                                 | ts:                     |                         |                                                                         |
| Cashbook balance<br>(bank reconciliation)<br>Primary   | R 30 034 285            | R 6 259 876             | Decrease due to operational activities                                  |
| Cashbook balance<br>(bank reconciliation)<br>Licensing | R 42 837 931            | R 57 784 663            |                                                                         |
| Current Liabilities                                    |                         |                         |                                                                         |
| (Table SC4)Creditors                                   | R 181 677 526           | R 194 532 830           | Increase due to Licensing fees paid in April                            |
| Cash Flow                                              |                         |                         |                                                                         |
| (Table C7) Receipts                                    | R 116 443 275           | R 22 090 394            | Decrease due to operational activities.                                 |
| Payments                                               | R 64 517 765            | R 31 094 661            |                                                                         |
| Cash flow closing balance                              | R 82 183 199            | R 73 812 426            |                                                                         |
| Cost Coverage indicator                                | 2.4                     | 2.15                    | Decrease due to operational activities.                                 |
| (Table C2) Operating Revenue for Month                 | R 89 735 001            | R 8 015 267             | Received to date 98.83% (benchmark 83.33%).                             |
| Operating Expenditure for Month                        | R 41 888 058            | R 36 232 898            | Spent to date 73.42% (bench mark 83.33%).                               |
| (Table C5 ) Capital Expenditure                        | R 24 270                | R 245 608               | Total Capex budget spent to date is 32.5% (benchmark 83.33%) for Month. |