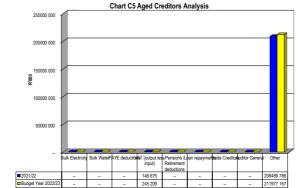

| Item of Financial Position/ Performance | Actual<br>MARCH<br>2023              | Actual<br>APRIL<br>2023 | Trend Analysis                                                                                                  |
|-----------------------------------------|--------------------------------------|-------------------------|-----------------------------------------------------------------------------------------------------------------|
| (Table C6) Total Assets                 | R 178 934 314                        | R 163 406 630           | Municipality has liquidity problems whereby the current liabilities exceed current assets. The                  |
| Total Liabilities                       | R 211 145 949                        | R 223 835 896           | municipality is grants dependent and the only source of revenue is minor tariffs charges after equitable share. |
| Total Net Liabilities                   | R (32 211 635)                       | R (60 429 267)          |                                                                                                                 |
| MFMA Compliance                         |                                      |                         |                                                                                                                 |
| Monthly reports                         | MFMA 71,66                           | MFMA 71,66              | Submit monthly reports on budget implementation and employee costs.                                             |
| Budget                                  | MFMA 75(1)<br>MFMA 53                | MFMA 71                 | Submit monthly report on the budget                                                                             |
|                                         | MFMA 71<br>MFMA 66<br>MFMA 21 (1)(b) | MFMA 54(1)              | Review implementation of budget and service delivery and budget implementation plan                             |
| Quarterly Reports                       |                                      | MFMA 11<br>MFMA sec 52  | Quarterly Withdrawals Quarter 1 reporting Quarter 2 reporting Quarter 3 reporting                               |