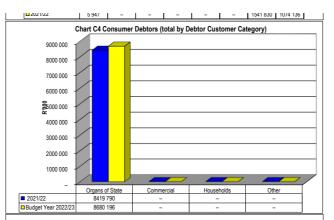

## 5. EXECUTIVE SUMMARY

| Item of Financial Position/ Performance                | Actual<br>MARCH<br>2023 | Actual<br>APRIL<br>2023 | Trend Analysis                                                          |
|--------------------------------------------------------|-------------------------|-------------------------|-------------------------------------------------------------------------|
| Current Assets                                         |                         |                         |                                                                         |
| (Table SC3)<br>Debtors                                 | R 9 331 768             | R 9 329 008             | Slight decrease due to staff recoveries                                 |
| Cash & cash equivalent                                 | ts:                     |                         |                                                                         |
| Cashbook balance<br>(bank reconciliation)<br>Primary   | R 30 034 285            | R 6 259 876             | Decrease due to operational activities                                  |
| Cashbook balance<br>(bank reconciliation)<br>Licensing | R 42 837 931            | R 57 784 663            |                                                                         |
| Current Liabilities                                    |                         |                         |                                                                         |
| (Table SC4)Creditors                                   | R 181 677 526           | R 194 532 830           | Increase due to Licensing fees paid in April                            |
| Cash Flow                                              |                         |                         |                                                                         |
| (Table C7) Receipts                                    | R 116 443 275           | R 22 090 394            | Decrease due to operational activities.                                 |
| Payments                                               | R 64 517 765            | R 31 094 661            |                                                                         |
| Cash flow closing balance                              | R 82 183 199            | R 73 812 426            |                                                                         |
| Cost Coverage indicator                                | 2.4                     | 2.15                    | Decrease due to operational activities.                                 |
| (Table C2) Operating Revenue for Month                 | R 89 735 001            | R 8 015 267             | Received to date 98.83% (benchmark 83.33%).                             |
| Operating Expenditure for Month                        | R 41 888 058            | R 36 232 898            | Spent to date 73.42% (bench mark 83.33%).                               |
| (Table C5 ) Capital Expenditure                        | R 24 270                | R 245 608               | Total Capex budget spent to date is 32.5% (benchmark 83.33%) for Month. |