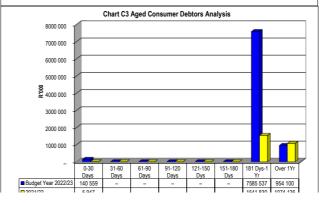

## 5. EXECUTIVE SUMMARY

| Item of Financial Position/ Performance                | Actual<br>MARCH<br>2023 | Actual<br>APRIL<br>2023 | Trend Analysis                                                          |
|--------------------------------------------------------|-------------------------|-------------------------|-------------------------------------------------------------------------|
| Current Assets                                         |                         |                         |                                                                         |
| (Table SC3)<br>Debtors                                 | R 9 331 768             | R 9 329 008             | Slight decrease due to staff recoveries                                 |
| Cash & cash equivalent                                 | ts:                     |                         |                                                                         |
| Cashbook balance<br>(bank reconciliation)<br>Primary   | R 30 034 285            | R 6 259 876             | Decrease due to operational activities                                  |
| Cashbook balance<br>(bank reconciliation)<br>Licensing | R 42 837 931            | R 57 784 663            |                                                                         |
| Current Liabilities                                    |                         |                         |                                                                         |
| (Table SC4)Creditors                                   | R 181 677 526           | R 194 532 830           | Increase due to Licensing fees paid in April                            |
| Cash Flow                                              |                         |                         |                                                                         |
| (Table C7) Receipts                                    | R 116 443 275           | R 22 090 394            | Decrease due to operational activities.                                 |
| Payments                                               | R 64 517 765            | R 31 094 661            |                                                                         |
| Cash flow closing balance                              | R 82 183 199            | R 73 812 426            |                                                                         |
| Cost Coverage indicator                                | 2.4                     | 2.15                    | Decrease due to operational activities.                                 |
| (Table C2) Operating Revenue for Month                 | R 89 735 001            | R 8 015 267             | Received to date 98.83% (benchmark 83.33%).                             |
| Operating Expenditure for Month                        | R 41 888 058            | R 36 232 898            | Spent to date 73.42% (bench mark 83.33%).                               |
| (Table C5 ) Capital Expenditure                        | R 24 270                | R 245 608               | Total Capex budget spent to date is 32.5% (benchmark 83.33%) for Month. |